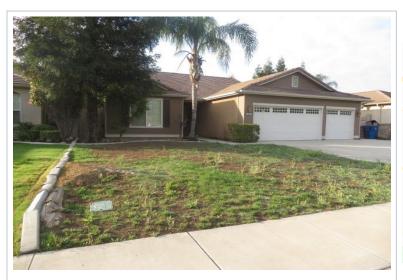

#### **Property Information**

Address: 10511 Pavilion Dr

Bakersfield, CA, 93312

Kern County

Bed/Bath: 3/2.00

**Total Rooms:** 7

Square Feet: 1840

2005 Year:

Housing Type: Single Family Home

Number of Stories: 1

**HOA Fees:** \$0.00

Revitalization Area: No

Opportunity Zone: No

FEMA Flood Zone: No

Lot Size: 7518.00 sq ft

## **Property Amenities**

Indoor: **Fireplace** 

Outdoor: Patio/Deck

> Pool/Spa Porch **Fence**

Parking: Garage (3 spaces)

Foundation Type: Slab