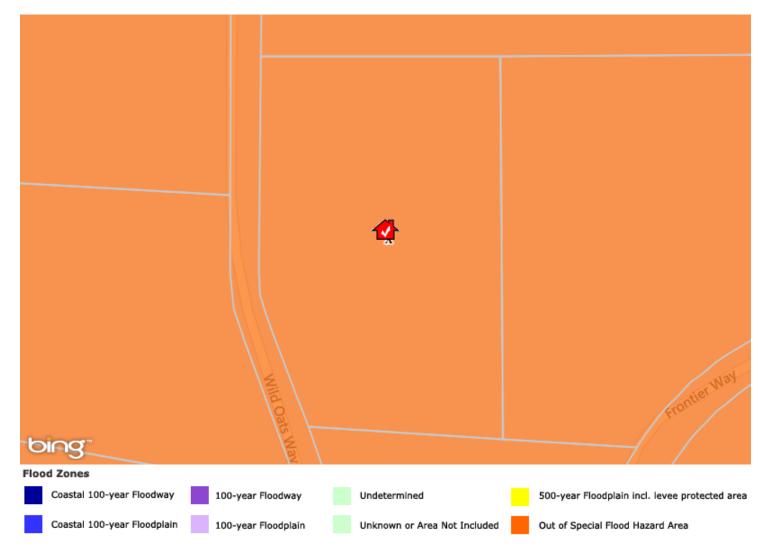

## 720 Wild Oats Way, Templeton, CA 93465-9488, San Luis Obispo County

Report Date: 10/08/2019 Panel Date: 11/16/2012

Flood Zone Code: X Community Name: San Luis Obispo County

County: San Luis Obispo Special Flood Hazard Area (SFHA): Out
Flood Zone Panel: 060304-06079C0604G Within 250 feet of multiple flood zone: No

Flood Code Description: Zone X-An area that is determined to be outside the 100- and 500-year floodplains.

This map/report was produced using multiple sources. It is provided for informational purposes only. This map/report should not be relied upon by any third parties. It is not intended to satisfy any regulatory guidelines and should not be used for this or any other purpose.