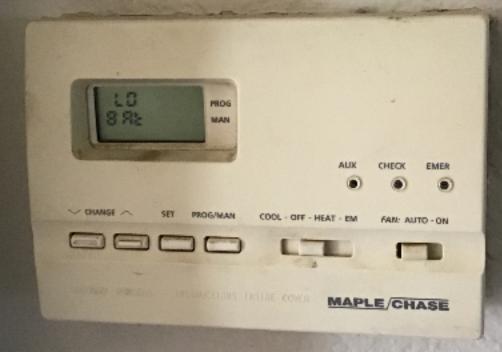

## **DESCRIPTION OF WORK**

Check and tested unit operation. This house has two separate systems one for the upstairs and one for the downstairs. The upstairs system is a payne brand Model number for the condenser 691anx024000aaaa It is a 2 ton 13 seer with a  $14 \times 24 \times 1$  filter located upstairs. The furnace is located upstairs in the closet it is also a Payne Model number 617ana024-a. Where downstairs part of the house has a Goodman package unit. Model number Gpe13420901aa. It is a 13 Seer 4 ton with a  $14 \times 24 \times 1$  filter located downstairs. There are two Robert Shaw 9600 thermostat. The Payne condenser is not working in cool mode possible bad condenser motor.

checks, and a financing charge of 1 1/2% per month shall be applied for overdue amounts. 4% Merchant Processing

CHANGE A SET PROG/MAN COOL - OFF - HEAT FAN: AUTO - ON

MAPLE/CHASE

CERTIFIE COMME UN GENERATEUR D'AIR CHAUD CIRCULATION
FORCEE AVEC L'APPARIEL DE REFROIDISSEMENT
POUR INSTALLATION A L'EXTERIEUR SEULLEMENT JUSQU'A - 40°F
PEUT ETRE INSTALLE SUR LES PLANCHERS COMBUSTIBLES
DEGAGEMENTS DE COMBUSTIBLES: AVANT 0.31m,
DROITE 0.31m, GAUCHE 0.31m, DERRIERE 0.08m
DEGAGEMENT D'UNSUPPLOMB DE 0.92m, 1.53m, AU-DESSUS DU HAUT DE LA-UNITE
LE FILRE DOIT INSTALLE A L'EXTERIEUR DE LA UNITIE SAUF EQUIPE A L'USINE
LE FILRE DOIT INSTALLE A L'EXTERIEUR DE LA UNITIE SAUF EQUIPE HACR
FUSIBLES NE DOIT PAS A ACTION DIFFEE DISJONCTEUR DOIT ETRE TYPE HACR
EQUIPPE POUR USAGE AVEC LE GAZ ALTITUDES DE