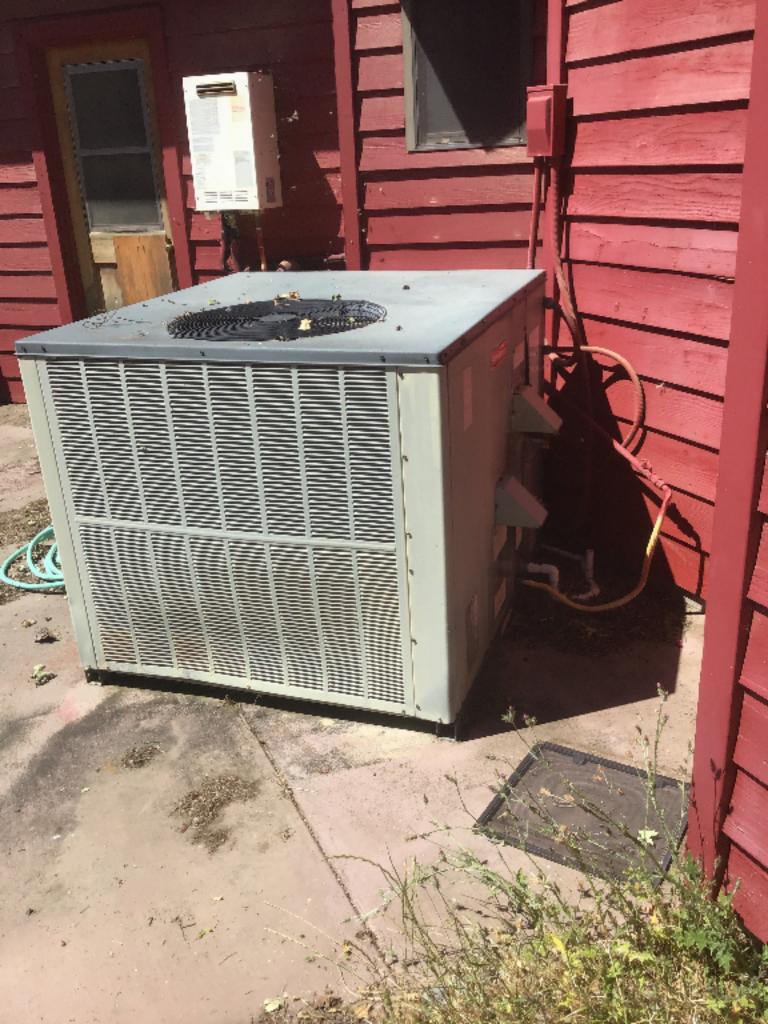

## **DESCRIPTION OF WORK**

Check and tested unit operation. This house has two separate systems one for the upstairs and one for the downstairs. The upstairs system is a payne brand Model number for the condenser 691anx024000aaaa It is a 2 ton 13 seer with a  $14 \times 24 \times 1$  filter located upstairs. The furnace is located upstairs in the closet it is also a Payne Model number 617ana024-a. Where downstairs part of the house has a Goodman package unit. Model number Gpe13420901aa. It is a 13 Seer 4 ton with a  $14 \times 24 \times 1$  filter located downstairs. There are two Robert Shaw 9600 thermostat. The Payne condenser is not working in cool mode possible bad condenser motor.