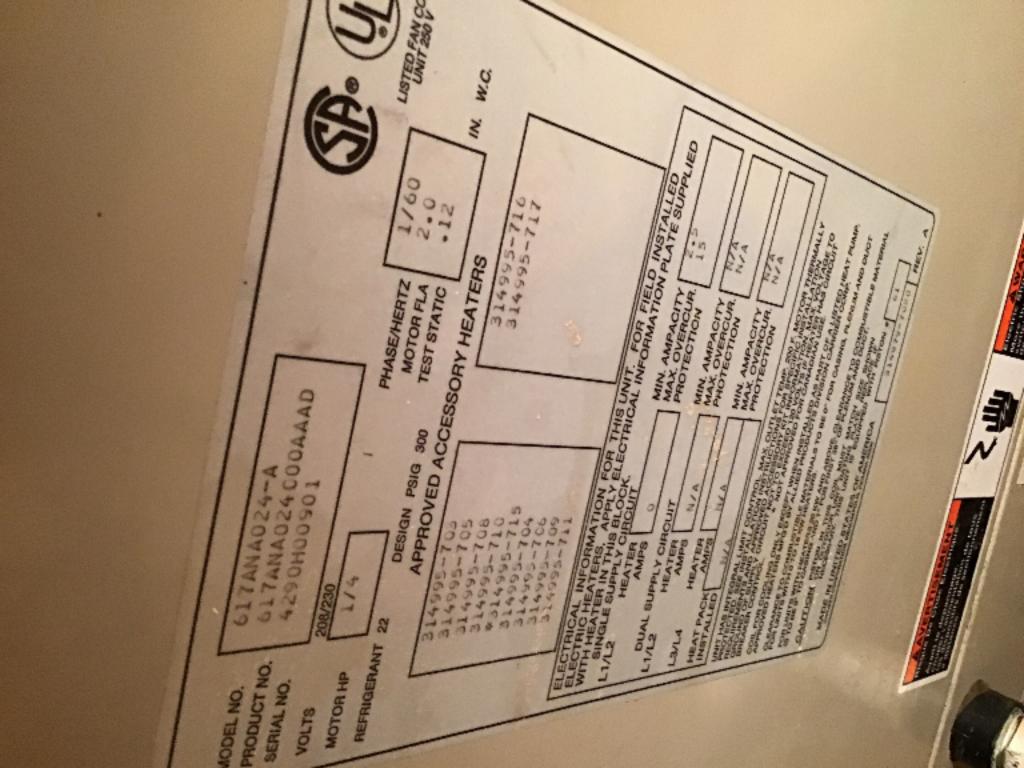

## **DESCRIPTION OF WORK**

Check and tested unit operation. This house has two separate systems one for the upstairs and one for the downstairs. The upstairs system is a payne brand Model number for the condenser 691anx024000aaaa It is a 2 ton 13 seer with a  $14 \times 24 \times 1$  filter located upstairs. The furnace is located upstairs in the closet it is also a Payne Model number 617ana024-a. Where downstairs part of the house has a Goodman package unit. Model number Gpe13420901aa. It is a 13 Seer 4 ton with a  $14 \times 24 \times 1$  filter located downstairs. There are two Robert Shaw 9600 thermostat. The Payne condenser is not working in cool mode possible bad condenser motor.