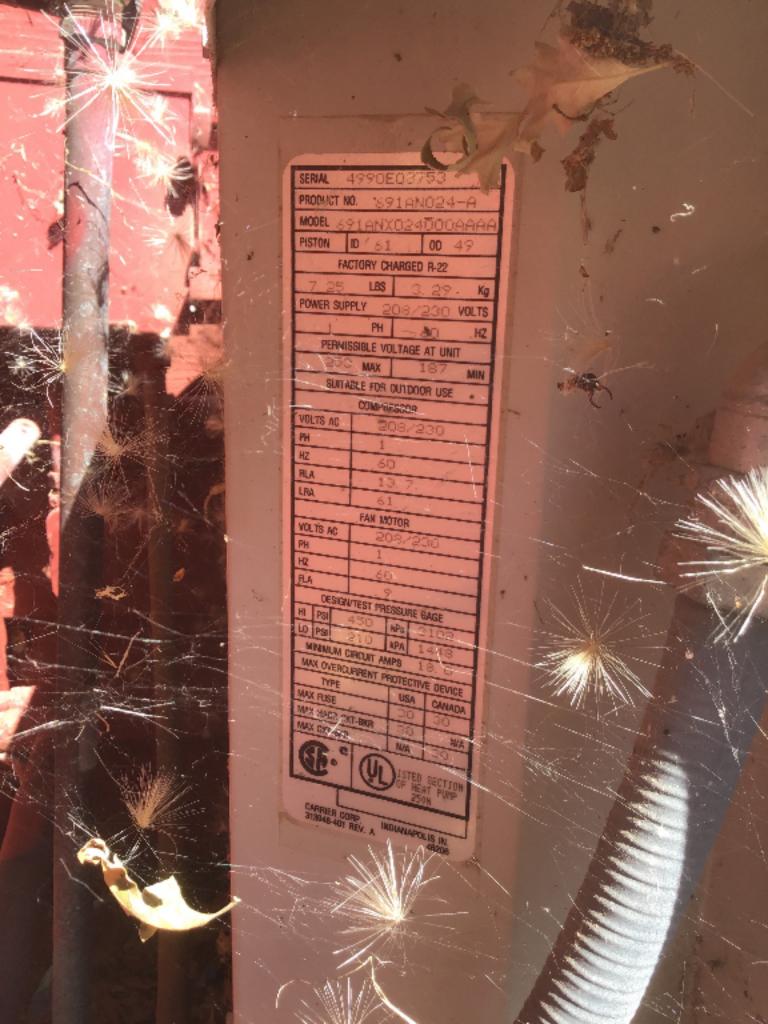

## **DESCRIPTION OF WORK**

Check and tested unit operation. This house has two separate systems one for the upstairs and one for the downstairs. The upstairs system is a payne brand Model number for the condenser 691anx024000aaaa It is a 2 ton 13 seer with a  $14 \times 24 \times 1$  filter located upstairs. The furnace is located upstairs in the closet it is also a Payne Model number 617ana024-a. Where downstairs part of the house has a Goodman package unit. Model number Gpe13420901aa. It is a 13 Seer 4 ton with a  $14 \times 24 \times 1$  filter located downstairs. There are two Robert Shaw 9600 thermostat. The Payne condenser is not working in cool mode possible bad condenser motor.