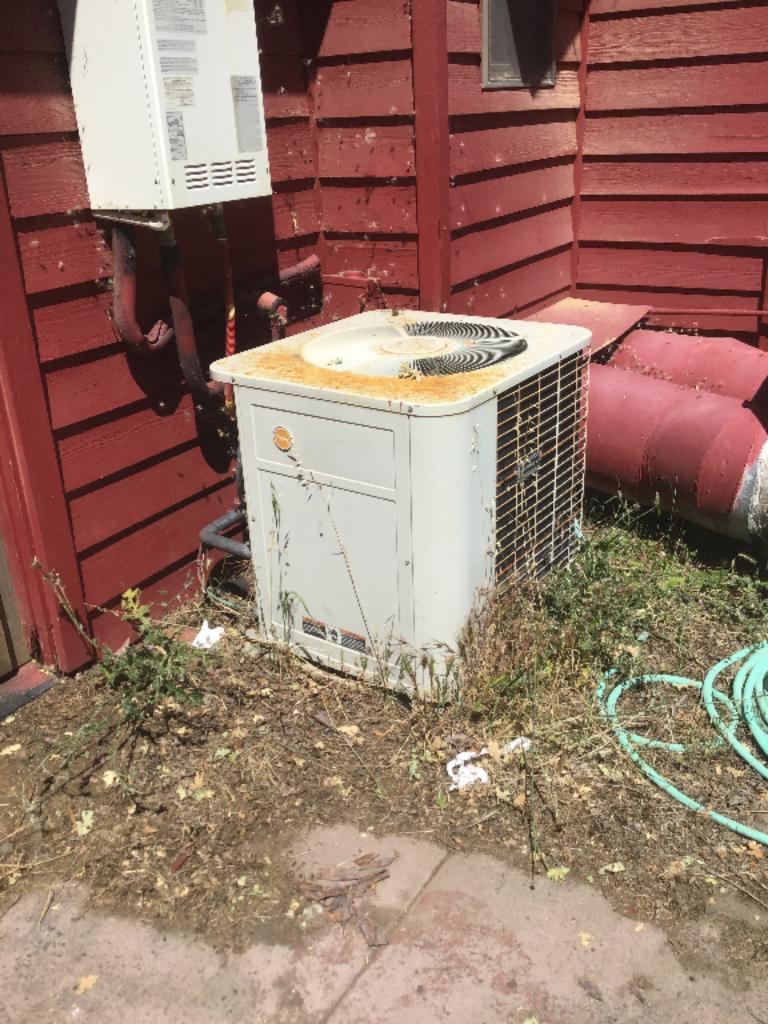

## **DESCRIPTION OF WORK**

Check and tested unit operation. This house has two separate systems one for the upstairs and one for the downstairs. The upstairs system is a payne brand Model number for the condenser 691anx024000aaaa It is a 2 ton 13 seer with a  $14 \times 24 \times 1$  filter located upstairs. The furnace is located upstairs in the closet it is also a Payne Model number 617ana024-a. Where downstairs part of the house has a Goodman package unit. Model number Gpe13420901aa. It is a 13 Seer 4 ton with a  $14 \times 24 \times 1$  filter located downstairs. There are two Robert Shaw 9600 thermostat. The Payne condenser is not working in cool mode possible bad condenser motor.